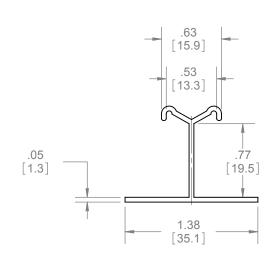

## NOTES:

- MAX DOOR WEIGHT 125LBS.
- JUMP PROOF V-SHAPED RAILS
- MOUNTING HOLES ARE PRE-PUNCHED FOR EASE OF INSTALLATION

9701 HEAVY DUTY ALUMINUM I-BEAM TRACK

|      | SIZE | DWG.  | NO. <b>S-SD00033</b> |         | O1   |
|------|------|-------|----------------------|---------|------|
| SCAL |      | E:1:4 | WEIGHT: 0.15         | SHEET 1 | OF 1 |