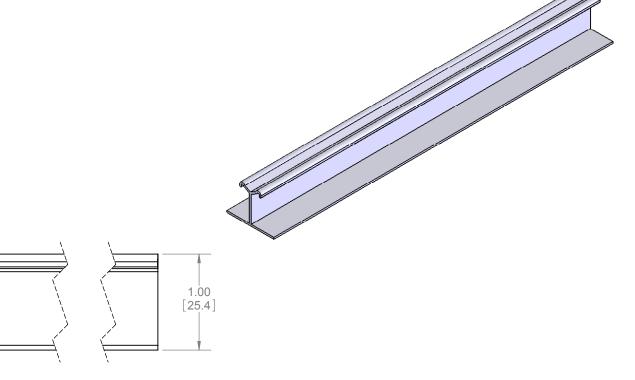

## NOTES:

- MAX DOOR WEIGHT 125LBS.
- JUMP PROOF V-SHAPED RAILS
- MOUNTING HOLES ARE PRE-PUNCHED FOR EASE OF INSTALLATION

## LENGTH:

- 46-7/8" (1191mm) TO 144" (3657mm)

9701 HEAVY DUTY ALUMINUM I-BEAM TRACK

|      | SIZE | DWG.  | NO. <b>S-SD00033</b> |         | O1   |
|------|------|-------|----------------------|---------|------|
| SCAL |      | E:1:4 | WEIGHT: 0.15         | SHEET 1 | OF 1 |